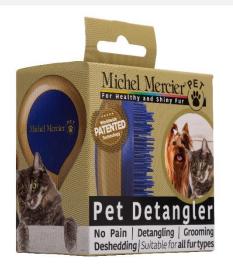

# **Pet Detangling Brush**

- The secret to this unique brush lies in the unique geometric distribution of its 438 bristles of varying heights and widths.
- The successful Michel Mercier proven patented technology is also implemented in a special NEW Pet Detangling Brush! Tested on Humans, approved for Pets!
- Its innovative round-ended, bristles stimulate blood circulation, strengthening and adding shine to the Pet's coat.
- The **plastic** bristles allow perfect use of the brush on **wet or dry** coats.

# **Pet Detangling Brush**

- Its special ergonomic design ensures best grip and allows easy access to all Pet's body parts for a pleasant grooming experience for all.
- The **only customized** brush for any coat type developed to suit the needs of **all** coat types: Short, Long, Curly or Silky
- **Dispersing** the pressure placed on the coats allows a **no-pain** grooming and adds **shine** to the Pet's coat.
- **The result** is a far more pleasant grooming experience due to easier detangling allowing **bonding** with your pet.