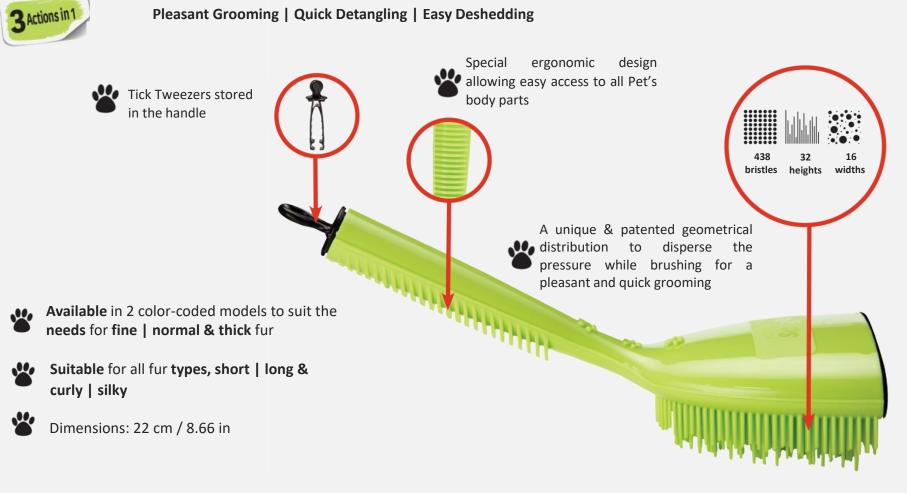

# **Pet Detangling Brush**

- The secret to this unique brush lies in the unique geometric distribution of its 438 bristles of varying heights and widths.
- The successful Michel Mercier proven patented technology is also implemented in a special NEW Pet Detangling Brush! Tested on Humans, approved for Pets!
- Its innovative round-ended, bristles stimulate blood circulation, strengthening and adding shine to the Pet's coat.
- The **plastic** bristles allow perfect use of the brush on **wet or dry** coats.

# **Pet Detangling Brush**

- Its special ergonomic design ensures best grip and allows easy access to all Pet's body parts for a pleasant grooming experience for all.
- The **only customized** brush for any coat type developed to suit the needs of **all** coat types: Short, Long, Curly or Silky
- **Dispersing** the pressure placed on the coats allows a **no-pain** grooming and adds **shine** to the Pet's coat.
- **The result** is a far more pleasant grooming experience due to easier detangling allowing **bonding** with your pet.