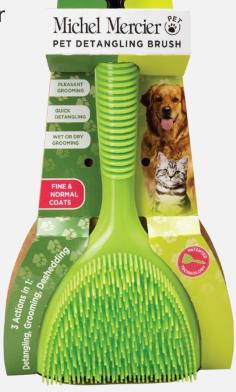

## **Pet Detangling Brush Pack**

Fine | Normal Fur

Michel Mercier 🕃 PET DETANGLING BRUSH DETANGLI WET OR DRY GROOMING THICK Detangline

Thick Fur

Michel Mercier