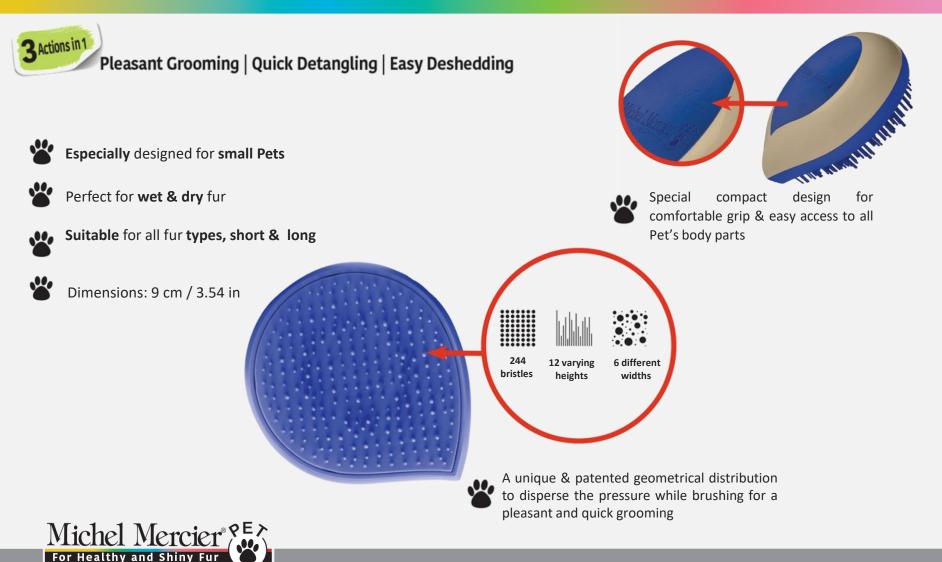

et or dry** coats.





# **Pet Detangling Brush**

- Its special ergonomic design ensures best grip and allows easy access to all Pet's body parts for a pleasant grooming experience for all.
- The **only customized** brush for any coat type developed to suit the needs of **all** coat types: Short, Long, Curly or Silky
- **Dispersing** the pressure placed on the coats allows a **no-pain** grooming and adds **shine** to the Pet's coat.
- **The result** is a far more pleasant grooming experience due to easier detangling allowing **bonding** with your pet.





# **Pet Detangling Brush**





## **Pet Detangling Brush Pack**

Fine | Normal Fur



Michel Mercier 🕃 PET DETANGLING BRUSH DETANGLI WET OR DRY GROOMING THICK Detangline

Thick Fur

Michel Mercier

# **Compact Pet Detangling Brush**



### **Compact Pet Detangling Brush Pack**

#### **FRONT SIDE**

#### **BACK SIDE**







### **Comparison Table**

|            | Michel Mercier Pet                                                                                                                     | Others                                                              |
|------------|----------------------------------------------------------------------------------------------------------------------------------------|---------------------------------------------------------------------|
| Technology | Unique geometric distribution of 438 bristles                                                                                          | Standard bristles distribution                                      |
|            | 1