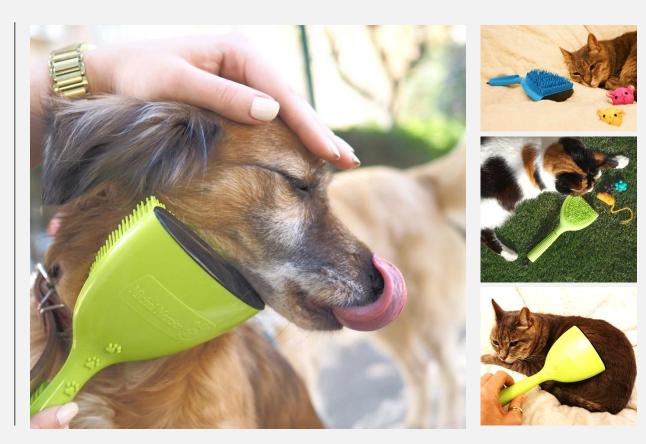

# **Pet Detangling Brush**

- The secret to this unique brush lies in the unique geometric distribution of its 438 bristles of varying heights and widths.
- The successful Michel Mercier proven patented technology is also implemented in a special NEW Pet Detangling Brush! Tested on Humans, approved for Pets!
- Its innovative round-ended, bristles stimulate blood circulation, strengthening and adding shine to the Pet's coat.
- The **plastic** bristles allow perfect use of the brush on **wet or dry** coats.

# **Pet Detangling Brush**

- Its special ergonomic design ensures best grip and allows easy access to all Pet's body parts for a pleasant grooming experience for all.
- The **only customized** brush for any coat type developed to suit the needs of **all** coat types: Short, Long, Curly or Silky
- **Dispersing** the pressure placed on the coats allows a **no-pain** grooming and adds **shine** to the Pet's coat.
- **The result** is a far more pleasant grooming experience due to easier detangling allowing **bonding** with your pet.