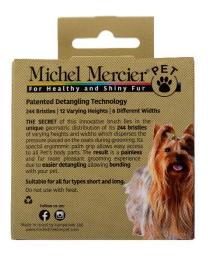

# **Pet Detangling Brush**

- The secret to this unique brush lies in the unique geometric distribution of its 438 bristles of varying heights and widths.
- The successful Michel Mercier proven patented technology is also implemented in a special NEW Pet Detangling Brush! Tested on Humans, approved for Pets!
- Its innovative round-ended, bristles stimulate blood circulation, strengthening and adding shine to the Pet's coat.
- The **plastic** bristles allow perfect use of the brush on **wet or dry** coats.

# **Pet Detangling Brush**

- Its special ergonomic design ensures best grip and allows easy access to all Pet's body parts for a pleasant grooming experience for all.
- The **only customized** brush for any coat type developed to suit the needs of **all** coat types: Short, Long, Curly or Silky
- **Dispersing** the pressure placed on the coats allows a **no-pain** grooming and adds **shine** to the Pet's coat.
- **The result** is a far more pleasant grooming experience due to easier detangling allowing **bonding** with your pet.