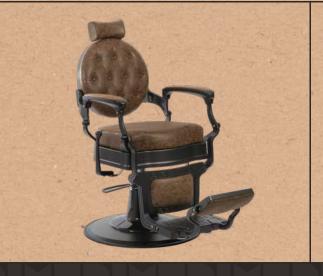

# BUZZ BLACK OLD BROWN BARBER CHAIR. REF. RZBH005.A37

Sophisticated barber chair with a full metal frame made of injected aluminium. Round base and complete structure with matte black finishing. Reversible footrest. High-quality hydraulic pump. Seat with highdensity foam for maximum comfort and durability. Brown upholstery.

### GREAT COMFORT

Armchair with high-density foam and internal springs. Backrest with decorative buttons for added back comfort

# ERGONOMICS Reclining backrest and

footrest. Reversible footrest.

Extensible headrest

# DURABILITY

Complete aluminium injection structure. High-quality \_\_\_\_\_ hydraulic pump

## FEATURES

- High-quality lockable hydraulic pump with adjustable brake.
- Complete aluminium injection structure.
- Extensible headrest.
- Tilting backrest by lever.
- Tilting aluminum footrest.
- High density foam.
- Round metal base.
- Backrest with decorative buttons.
- Chair with high stability.