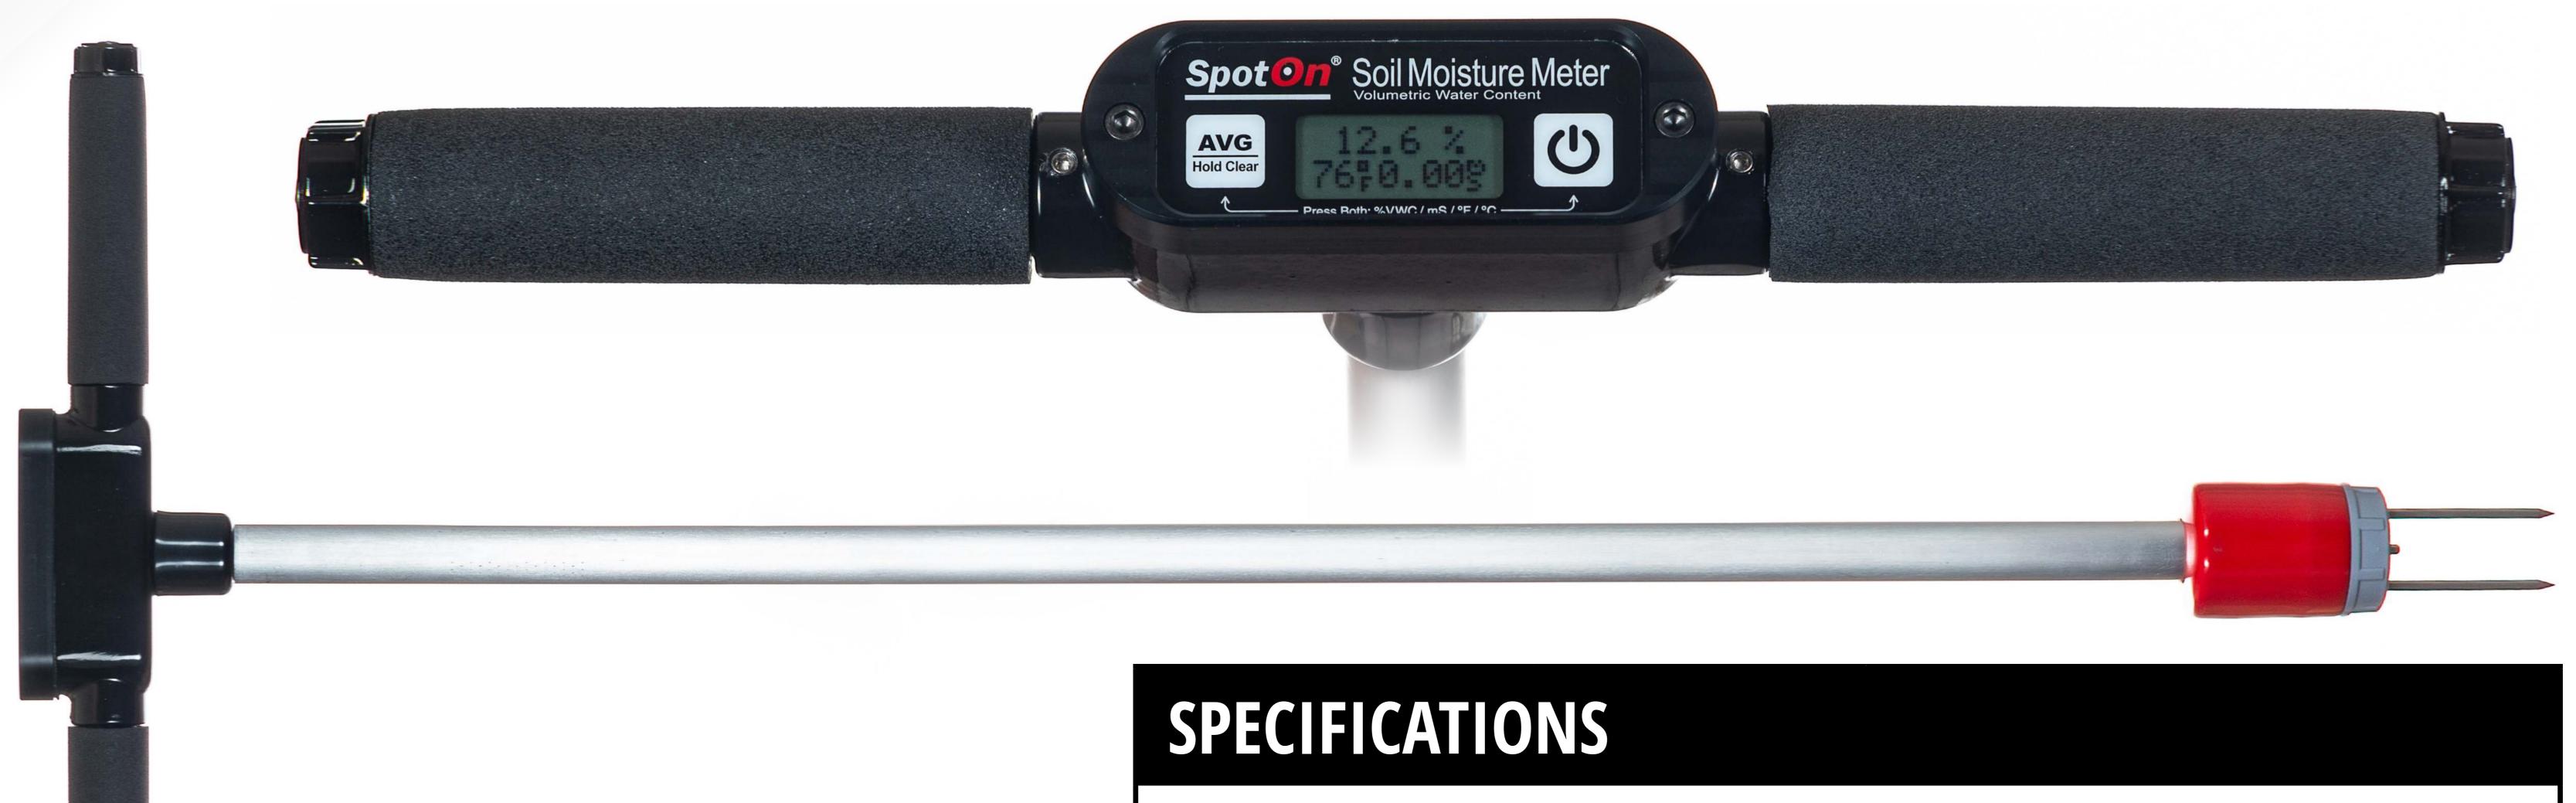

## **FEATURES**

- Continuous reading for quick moisture testing (no button pressing required)
- Measures soil moisture, salinity (EC), and soil surface temperature (°F or °C)
- Includes both 2.375" and 1.5" probe rods
- Rubber mounted rods resist bending in dry or rocky soil
- Ultra high frequency (100 MHz) measuring circuit provides accurate moisture measurements in a variety of soil types and salinity levels

| Range:         | 0.0 - 100.0 % Volumetric Water Content<br>0.0 - 5.00 mS/cm Electrical Conductivity<br>16°F(-9°C) - 120°F(49°C) Temperature                             |                                                                        |
|----------------|--------------------------------------------------------------------------------------------------------------------------------------------------------|------------------------------------------------------------------------|
| Accuracy:      | +/- 3% VWC<br>+/- 0.1 mS/cm<br>+/- 1°F(0.6°C)                                                                                                          |                                                                        |
| Repeatability: | Less Than 0.5% Variation                                                                                                                               |                                                                        |
| Environmental: | 32 - 122°F (0-50°C) Operating Range<br>IP-64 Rated (Rain and Dust Proof)                                                                               |                                                                        |
| Battery:       | (3) AA/LR6 Alkaline Batteries (included)<br>300 Hrs Continuous On-time Battery Life<br>Meter Automatically Turns Off After 20 Minutes Of<br>Inactivity |                                                                        |
| Size & Weight: | Meter:                                                                                                                                                 | 14"(36cm)W x 2"(5cm)D x 35.8"(91cm)I<br>2.4lb(1.1kg)                   |
|                | As Shipped:                                                                                                                                            | 4.5"(11.4cm)W x 4.5"(11.4cm)D x 36.5"(93cm)L 3.3lb(1.5kg)              |
| calibration 8  | Meter:                                                                                                                                                 | 2.4lb(1.1kg) 4.5"(11.4cm)W x 4.5"(11.4cm)D x 36.5"(93cm)L 3.3lb(1.5kg) |